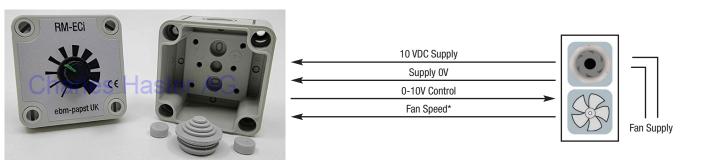

## RM-ECi Controller

The RM-ECi controller is for use with the full range of ebm-papst EC fans. Powered by the 10VDC output from the motor, it provides infinitely variable, manual speed control between 0% and 100%.

\*Optional