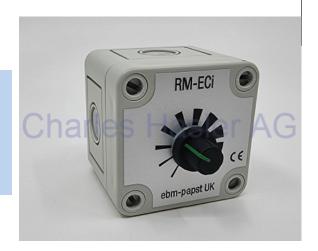

## RM-ECi Controller

The RM-ECi controller is for use with the full range of ebm-papst EC fans. Powered by the 10VDC output from the motor, it provides infinitely variable, manual speed control between 0% and 100%.

- Can control multiple fans running at the same speed
- · Stepless control knob for infinitely variable speed setting
- Cable entries 4 x M16 or M20
- 4mm mounting holes
- No separate power supply required